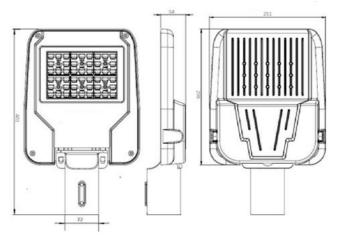

## Schemes & Dimensions

| Rated Power | W, mm | L, mm | H, mm | X   |
|-------------|-------|-------|-------|-----|
| 50W         | 251   | 401   | 54    | 296 |
| 80W         | 251   | 401   | 54    | 296 |